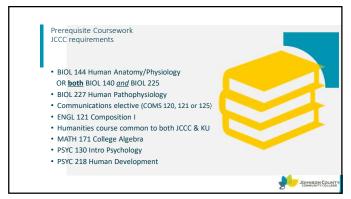

Additional Prerequisite Coursework for KU

- BIOL 230 & 231 Microbiology & Lab
- BIOL 235 Human Nutrition
- BIOL 240 Pharmacology
- CHEM 122 Principles of Chemistry
- ENGL 122 Composition II
- Global Awareness course
- MATH 181 Statistics
- SOC 122 Intro Sociology
- Liberal arts electives to reach 62 total hours