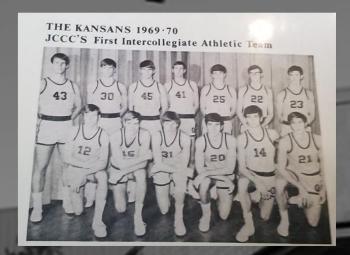

# **JCCC's First Intercollegiate Athletic Team**

The Kansans 1969-1970

Head Coach Orville Gregory Assistant Coach Sonny Maynard Players Larry Tidwell, Jim Volts, Rick Peterson #12, Dave Staudenmyer #14, Rob Swartz #15, Steve Benson #20, Don Schrader #21, Bill Lile #22, Jim Timberlake #23, Rick McConnell #25, Dan Adams #30, Blain Schober #31, Jeff Shaake #41, Daryl Martin #43, Jerry Bichelmeyer #45, John Winters Manager, Phil Blue Traine