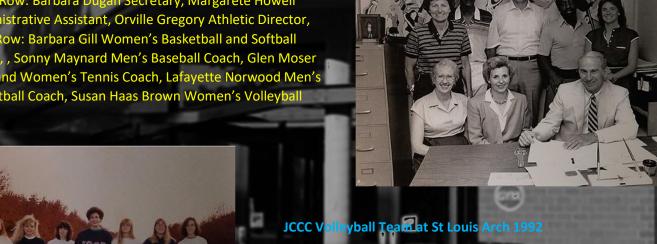

## **Athletic and Physical Education Department 1982**

Front Row: Barbara Dugan Secretary, Margarete Howell Administrative Assistant, Orville Gregory Athletic Director, Back Row: Barbara Gill Women's Basketball and Softball Coach, , Sonny Maynard Men's Baseball Coach, Glen Moser Men and Women's Tennis Coach, Lafayette Norwood Men's Basketball Coach, Susan Haas Brown Women's Volleyball Coach